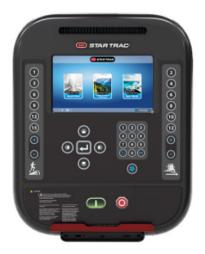

# 8-Series Treadmill / TrailHiker LCD - No Quick Keys

On the keypad, press "0", "2", and "OK" at the same time, then use the hotbar to change the menu selection and "OK" to enter that sub-menu.

SKU(s): 700-0360-XX + 700-0282-XX

# 8-Series Treadmill LCD - No Quick Keys

On the keypad, press "0", "2", and "OK" at the same time, then use the hotbar to change the menu selection and "OK" to enter that sub-menu.

SKU(s): 700-0288-XX

SKU(s): 700-0379

### 8-Series Bike / CrossTrainer / Stepper / Stepmill LCD

On the keypad, press "0", "2", and "OK" at the same time, then use the hotbar to change the menu selection and "OK" to enter that sub-menu.

SKU(s): 700-0283-XX + 700-0396-XX + 700-0303