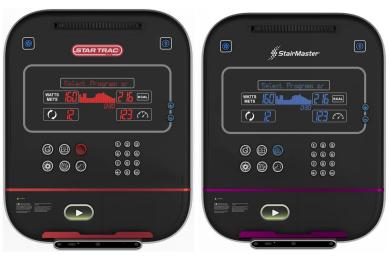

### 8-Series Bike / CrossTrainer / Stepper / Stepmill LCD

On the keypad, press "0", "2", and "OK" at the same time, then use the hotbar to change the menu selection and "OK" to enter that sub-menu.

SKU(s): 700-0283-XX + 700-0396-XX + 700-0303

SKU(s): 700-0378-XX + 00-0380-XX

Tap the upper left corner of the screen, then the center of the screen, then the upper left corner of the screen to access the maintenance menu.