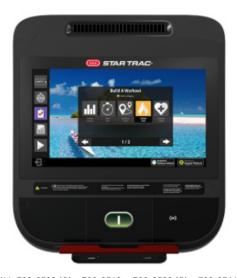

### 8-Series Treadmill 19" Embedded

- 1. Tap the upper left corner of the screen, then the upper right corner of the screen, then the upper left corner again.
- 2. On the Password screen, enter "218" then press "OK".

## 8-Series Bike / CrossTrainer / Stepper / Stepmill 15" Embedded

- 1. Tap the upper left corner of the screen, then the upper right corner of the screen, then the upper left corner again.
- 2. On the Password screen, enter "218" then press "OK".

## 4-Series Treadmill / Bike / Crosstrainer 15" Embedded

- 1. Tap the upper left corner of the screen, then the upper right corner of the screen, then the upper left corner again.
- 2. On the Password screen, enter "218" then press "OK".