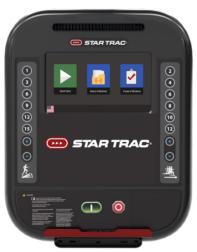

### 8-Series Treadmill 10" Touchscreen

Tap the upper left corner of the screen, then the center of the screen, then the upper left corner of the screen to access the maintenance menu.

SKU(s): 700-0378-XX + 00-0380-XX

Tap the upper left corner of the screen, then the center of the screen, then the upper left corner of the screen to access the maintenance menu.

# 4-Series Treadmill / Bike / Crosstrainer 10" Touchscreen

Tap the upper left corner of the screen, then the center of the screen, then the upper left corner of the screen to access the maintenance menu.