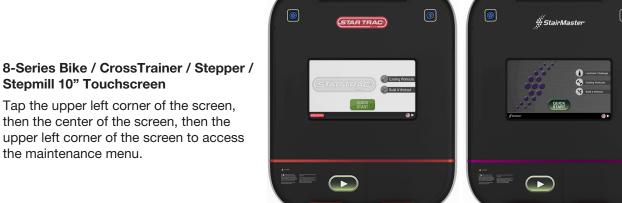

### 8-Series Bike / CrossTrainer / Stepper / Stepmill LCD

On the keypad, press "0", "2", and "OK" at the same time, then use the hotbar to change the menu selection and "OK" to enter that sub-menu.

SKU(s): 700-0283-XX + 700-0396-XX + 700-0303

SKU(s): 700-0378-XX + 00-0380-XX

Tap the upper left corner of the screen, then the center of the screen, then the upper left corner of the screen to access the maintenance menu.